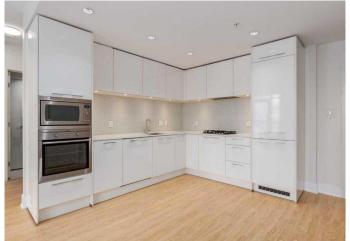

## \$342,900

1 Bedroom, 1.00 Bathroom, 583 sqft Residential on 0.00 Acres

Beltline, Calgary, Alberta

Discover the condo of your dreams with breathtaking downtown views! This stunning one-bedroom plus den unit offers a beautifully designed open living space. The unit is filled with natural light and features a massive balcony accessible from both the living room and bedroom, perfect for enjoying your morning coffee or evening relaxation. The modern kitchen boasts full-height white cabinetry, tiled backsplash, white quartz countertops, and built-in sleek appliances including a gas cooktop. The unit features brand-new engineered hardwood floors throughout, with no carpet at all, complemented by tile in the bathroom. The spacious living room provides ample room for hosting friends and family or simply relaxing with your pet, as this building is pet-friendly. The bedroom offers balcony access, a great spot for a midnight view or sunny mornings, and enough space for a queen bed and plenty of clothes. The versatile den features a sliding glass door for privacy while allowing natural light to flow through, creating a seamless transition to the rest of the living area. The spa-inspired bathroom is equipped with a deep soaker tub and stunning fixtures, providing a luxurious retreat. This amenity-rich building includes a heated indoor parking stall, indoor guest parking, storage locker, full-time concierge, sauna/steam room, fitness facility, entertaining areas, pool table, open-air rooftop hot tub, BBQ area, and a fabulous green space. With restaurants, shops, grocery