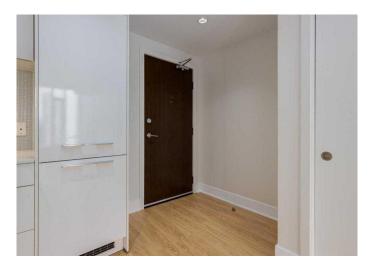

## \$342,900

1 Bedroom, 1.00 Bathroom, 583 sqft Residential on 0.00 Acres

Beltline, Calgary, Alberta

Discover the condo of your dreams with breathtaking downtown views! This stunning one-bedroom plus den unit offers a beautifully designed open living space. The unit is filled with natural light and features a massive balcony accessible from both the living room and bedroom, perfect for enjoying your morning coffee or evening relaxation. The modern kitchen boasts full-height white cabinetry, tiled backsplash, white quartz countertops, and built-in sleek appliances including a gas cooktop. The unit features brand-new engineered hardwood floors throughout, with no carpet at all, complemented by tile in the bathroom. The spacious living room provides ample room for hosting friends and family or simply relaxing with your pet, as this building is pet-friendly. The bedroom offers balcony access, a great spot for a midnight view or sunny mornings, and enough space for a queen bed and plenty of clothes. The versatile den features a sliding glass door for privacy while allowing natural light to flow through, creating a seamless transition to the rest of the living area. The spa-inspired bathroom is equipped with a deep soaker tub and stunning fixtures, providing a luxurious retreat. This amenity-rich building includes a heated indoor parking stall, indoor guest parking, storage locker, full-time concierge, sauna/steam room, fitness facility, entertaining areas, pool table, open-air rooftop hot tub, BBQ area, and a fabulous green space. With restaurants, shops, grocery