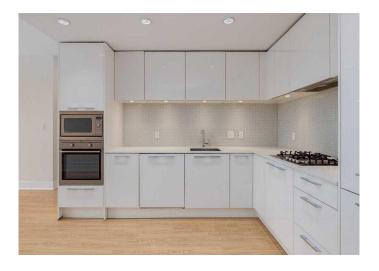

## \$342,900

1 Bedroom, 1.00 Bathroom, 583 sqft Residential on 0.00 Acres

Beltline, Calgary, Alberta

Discover the condo of your dreams with breathtaking downtown views! This stunning one-bedroom plus den unit offers a beautifully designed open living space. The unit is filled with natural light and features a massive balcony accessible from both the living room and bedroom, perfect for enjoying your morning coffee or evening relaxation. The modern kitchen boasts full-height white cabinetry, tiled backsplash, white quartz countertops, and built-in sleek appliances including a gas cooktop. The unit features brand-new engineered hardwood floors throughout, with no carpet at all, complemented by tile in the bathroom. The spacious living room provides ample room for hosting friends and family or simply relaxing with your pet, as this building is pet-friendly. The bedroom offers balcony access, a great spot for a midnight view or sunny mornings, and enough space for a queen bed and plenty of clothes. The versatile den features a sliding glass door for privacy while allowing natural light to flow through, creating a seamless transition to the rest of the living area. The spa-inspired bathroom is equipped with a deep soaker tub and stunning fixtures, providing a luxurious retreat. This amenity-rich building includes a heated indoor parking stall, indoor guest parking, storage locker, full-time concierge, sauna/steam room, fitness facility, entertaining areas, pool table, open-air rooftop hot tub, BBQ area, and a fabulous green space. With restaurants, shops, grocery