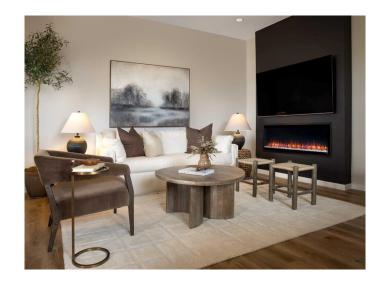

## \$624,900

4 Bedroom, 3.00 Bathroom, 1,850 sqft Residential on 0.01 Acres

Sawgrass Park, Airdrie, Alberta

Welcome to this beautifully crafted, home under construction in Sawgrass Park, offering exceptional flexibility, quality construction, and thoughtful upgrades throughout. Situated on a sunshine lot with a 20' x 21' garage-ready concrete parking pad, this home is designed to suit modern familiesâ€"whether you're accommodating guests, working from home, or planning for future development. Built by Hopewell Residential, a trusted master builder with over 30 years of experience, this home reflects the style, craftsmanship, and real value that has made Hopewell a leader in Alberta's homebuilding industry. With over 10,000 homes built and numerous awards to their name, Hopewell is known for creating homes that truly stand the test of time. The exterior of the home features durable James Hardie Board siding, which is not only eye-catching but also known for its exceptional durability, fire resistance, and low maintenanceâ€"adding long-term value and peace of mind. Inside, the thoughtful design continues with spindle railing, knockdown ceiling texture, and quartz countertops throughout. A unique feature of this layout is the main floor bedroom paired with a full bathroom, perfect for multi-generational living, guests, or a dedicated home office. The upgraded kitchen boasts pot lights, a chimney hood fan, built-in microwave, an extra bank of drawers, and a spacious layout that opens into the living and dining areasâ€"perfect for entertaining. Upstairs, the primary suite

includes a luxurious ensuite with a tile-to-ceiling shower surround and walk-in closet. Two additional bedrooms, another full bathroom with double sinks, and laundry round out the upper floor. The 9' foundation height in the sunshine basement allows for bright future living space, and with a separate side entrance and wet bar sink rough-in, it's ready for development into a future suite or customized lower-level layout. As an energuide builder, Hopewell takes energy efficiency seriously. This home includes triple-pane windows, low-flow toilets, high R-value insulation, electric water heater, and a high-efficiency furnaceâ€"all designed to lower your energy bills and increase year-round comfort. Additional features include an exterior gas line for a future BBQ, making your sunny backyard the perfect spot for outdoor enjoyment. Located in the vibrant and growing community of Sawgrass Park, you'II enjoy access to green spaces, future schools, recreational amenities, and the best of Airdrie living. Don't miss this opportunity to own a stylish, energy-efficient, and suite-ready home built by one of Alberta's most respected builders. Contact us today to book your private showing!