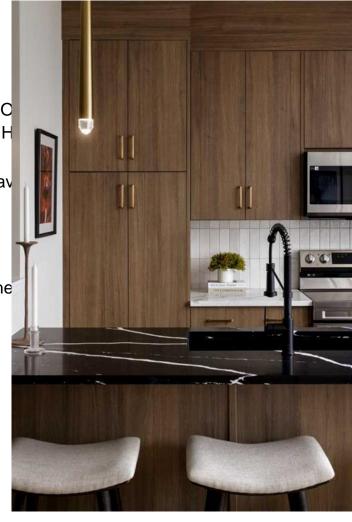

At the heart of the home is a contemporary kitchen with quartz countertops, a central island, and sleek cabinetry, offering both functionality and style. At the back, a double detached garage provides secure parking and extra storage while maintaining the home's clean curb appeal.