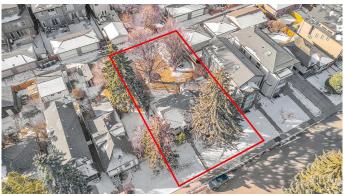

# \$975,000

3 Bedroom, 1.00 Bathroom, 1,388 sqft Residential on 0.18 Acres

Tuxedo Park, Calgary, Alberta

Developers & Investors! A rare opportunity to secure a massive 62.5' x 125' lot in the highly sought-after inner-city community of Tuxedo Park. Currently zoned R-C2, with potential for increased density pending the city's proposed blanket re-zoning. This expansive lot offers endless redevelopment possibilities and features a desirable south-facing backyard. Clean title and (non-compliant) RPR available. While there is no access to the house, you are welcome to walk the property. Oversized lots like this are a rare findâ€"don't miss this exceptional investment opportunity!