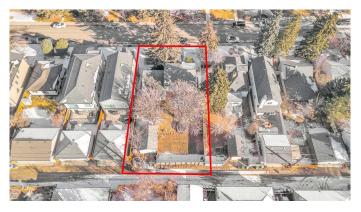

# \$975,000

3 Bedroom, 1.00 Bathroom, 1,388 sqft Residential on 0.18 Acres

Tuxedo Park, Calgary, Alberta

Developers & Investors! A rare opportunity to secure a massive 62.5' x 125' lot in the highly sought-after inner-city community of Tuxedo Park. Currently zoned R-C2, with potential for increased density pending the city's proposed blanket re-zoning. This expansive lot offers endless redevelopment possibilities and features a desirable south-facing backyard. Clean title and (non-compliant) RPR available. While there is no access to the house, you are welcome to walk the property. Oversized lots like this are a rare findâ€"don't miss this exceptional investment opportunity!