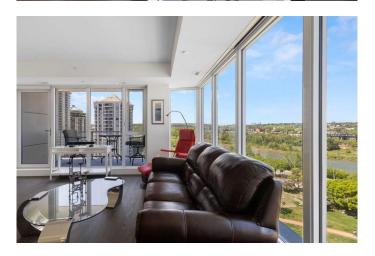

### \$630,000

2 Bedroom, 2.00 Bathroom, 1,045 sqft Residential on 0.00 Acres

Downtown West End, Calgary, Alberta

Welcome to your new home at Avenue West End â€" a beautifully designed 2-bedroom, 2-bathroom condo offering just under 1,000 square feet of modern, fully furnished living. The spacious layout features a bright primary bedroom with luxurious white silk carpet, two large closets, and a spa-like ensuite bathroom with in-floor heating for added comfort. Tucked into a quiet corner is a cozy reading nook, perfect for unwinding with your favorite book. The second bedroom is a versatile space that functions perfectly as a fully equipped home office, complete with quality office furniture, built-in storage, and a dedicated document archiving closet. Whether you're hosting clients or diving into deep work, this space supports productivity while maintaining a peaceful, professional environment. From this SW-facing corner unit, enjoy an unbeatable 240° view of the Bow River, snow-capped mountains, and nearby parks. This home comes fully furnished with brand-new, high-end furniture, uniquely curated by a local artist â€" all included in the rental/sale. The modern kitchen is outfitted with sleek walnut cabinetry, quartz countertops, premium built-in appliances, and ample storage space, perfect for cooking and entertaining.