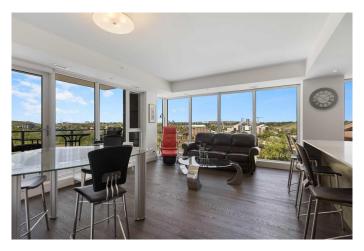

### \$630,000

2 Bedroom, 2.00 Bathroom, 1,045 sqft Residential on 0.00 Acres

Downtown West End, Calgary, Alberta

Welcome to your new home at Avenue West End â€" a beautifully designed 2-bedroom, 2-bathroom condo offering just under 1,000 square feet of modern, fully furnished living. The spacious layout features a bright primary bedroom with luxurious white silk carpet, two large closets, and a spa-like ensuite bathroom with in-floor heating for added comfort. Tucked into a quiet corner is a cozy reading nook, perfect for unwinding with your favorite book. The second bedroom is a versatile space that functions perfectly as a fully equipped home office, complete with quality office furniture, built-in storage, and a dedicated document archiving closet. Whether you're hosting clients or diving into deep work, this space supports productivity while maintaining a peaceful, professional environment. From this SW-facing corner unit, enjoy an unbeatable 240° view of the Bow River, snow-capped mountains, and nearby parks. This home comes fully furnished with brand-new, high-end furniture, uniquely curated by a local artist â€" all included in the rental/sale. The modern kitchen is outfitted with sleek walnut cabinetry, quartz countertops, premium built-in appliances, and ample storage space, perfect for cooking and entertaining.

Located in the heart of Downtown West, you're just a 3-minute walk to the Bow River pathway and 5 minutes to the Downtown West-Kerby C-Train station, with quick access to dining, shopping, parks, and downtown amenities. Additional features include a sunny

south-facing balcony with patio furniture for your morning tea, in-suite laundry, a titled underground parking stall, and a titled storage unit. The building offers a fully equipped fitness center, elegant lobby with concierge service, and after-hours security.