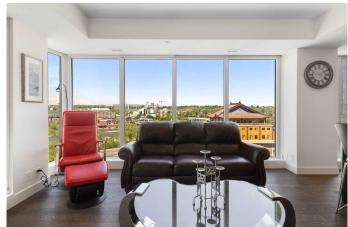

### \$630,000

2 Bedroom, 2.00 Bathroom, 1,045 sqft Residential on 0.00 Acres

Downtown West End, Calgary, Alberta

Welcome to your new home at Avenue West End â€" a beautifully designed 2-bedroom, 2-bathroom condo offering just under 1,000 square feet of modern, fully furnished living. The spacious layout features a bright primary bedroom with luxurious white silk carpet, two large closets, and a spa-like ensuite bathroom with in-floor heating for added comfort. Tucked into a quiet corner is a cozy reading nook, perfect for unwinding with your favorite book. The second bedroom is a versatile space that functions perfectly as a fully equipped home office, complete with quality office furniture, built-in storage, and a dedicated document archiving closet. Whether you're hosting clients or diving into deep work, this space supports productivity while maintaining a peaceful, professional environment. From this SW-facing corner unit, enjoy an unbeatable 240° view of the Bow River, snow-capped mountains, and nearby parks. This home comes fully furnished with brand-new, high-end furniture, uniquely curated by a local artist â€" all included in the rental/sale. The modern kitchen is outfitted with sleek walnut cabinetry, quartz countertops, premium built-in appliances, and ample storage space, perfect for cooking and entertaining.