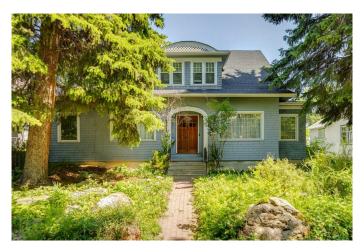

## \$1,685,000

3 Bedroom, 2.00 Bathroom, 2,801 sqft Residential on 0.18 Acres

Elbow Park, Calgary, Alberta

Exceptional opportunity to build your new home in prime Elbow Park. This block of 6th Street is arguably the prettiest block in the neighbourhood with charming homes and a canopy of elm trees. Generous lot dimensions: 62.5' wide by 125' deep (7814 square feet). From this location you have easy access to great schools (Elbow Park School is just around the corner), the community centre (summer tennis and winter skating), the Elbow River Pathway System (extensive and picturesque walking/biking trails), the Glencoe Club and the downtown core. The existing home may appear to be charming, but it 's in poor condition and absolutely a tear-down. This land has been in the same family hands for 50+ years. Be the next lucky family to call it home…

Built in 1912