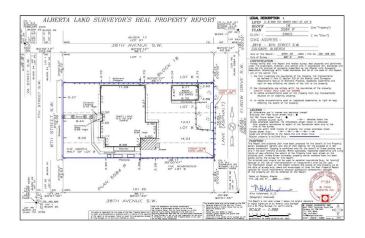

## \$1,685,000

3 Bedroom, 2.00 Bathroom, 2,801 sqft Residential on 0.18 Acres

Elbow Park, Calgary, Alberta

Exceptional opportunity to build your new home in prime Elbow Park. This block of 6th Street is arguably the prettiest block in the neighbourhood with charming homes and a canopy of elm trees. Generous lot dimensions: 62.5' wide by 125' deep (7814 square feet). From this location you have easy access to great schools (Elbow Park School is just around the corner), the community centre (summer tennis and winter skating), the Elbow River Pathway System (extensive and picturesque walking/biking trails), the Glencoe Club and the downtown core. The existing home may appear to be charming, but it 's in poor condition and absolutely a tear-down. This land has been in the same family hands for 50+ years. Be the next lucky family to call it home…

#### **Essential Information**

MLS®# A2225069 Price \$1,685,000

1

3 **Bedrooms** 2.00 Bathrooms

**Full Baths** 1 Half Baths

Square Footage 2,801

Acres 0.18

Year Built 1912