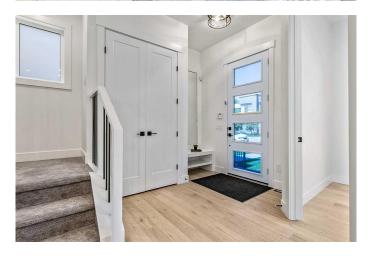

The main floor also includes a private front office, ideal for working from home, a large dining area, a rear mudroom with built-ins, and a stylish powder room.

Upstairs, the primary suite impresses with a beautiful tray ceiling, large walk-in closet, and a spa-inspired 5-pc ensuite with heated floors, dual vanities, a glass-enclosed steam shower, a free-standing soaker tub, and private water