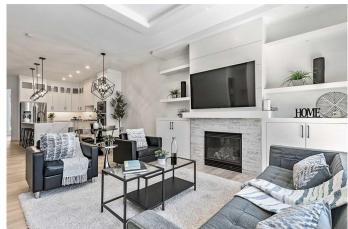

The open-concept main floor showcases  $10\hat{a} \in \mathbb{T}^M$  ceilings, engineered hardwood flooring, custom millwork, and upscale finishes throughout. The chef-inspired kitchen is the perfect space for entertaining and includes full-height custom cabinetry, a central island with flush eating bar, quartz countertops, and premium stainless-steel appliances. A spacious living area features an inset gas fireplace, custom built-ins, and views of the sunny backyard—perfect for entertaining or relaxing with family.