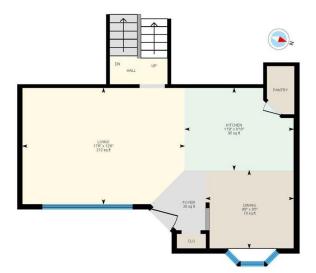

#### **Essential Information**

MLS® # A2218759 Price \$1,098,890

Bedrooms 3
Bathrooms 2.00
Full Baths 2

Square Footage 1,345 Acres 0.11 Year Built 1982

Type Residential
Sub-Type Detached
Style 4 Level Split

#### Interior

Interior Features Pantry

Appliances Dishwasher, Electric Stove, Range Hood, Refrigerator, Washer/Dryer

Heating Forced Air, Natural Gas

Cooling None
Has Basement Yes

Basement Full, Partially Finished

#### **Exterior**

Exterior Features Private Yard, Storage

Lot Description Back Lane, Back Yard, Front Yard, Rectangular Lot, Treed

Roof Asphalt Shingle, Membrane, Other

Construction Vinyl Siding, Wood Frame