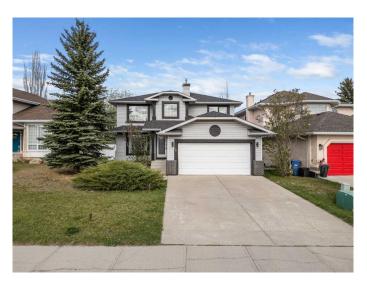

#### **Exterior**

Exterior Features None

Lot Description Back Yard, Irregular Lot, Landscaped, Treed

Roof Asphalt Shingle

Construction Vinyl Siding, Wood Frame

Foundation Poured Concrete