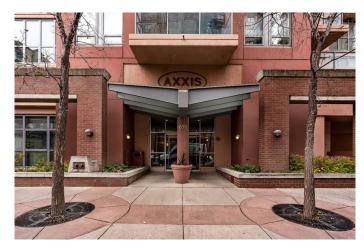

# \$349,900 - 902, 650 10 Street Sw, Calgary

MLS® #A2174078

# \$349,900

2 Bedroom, 2.00 Bathroom, 836 sqft Residential on 0.00 Acres

Downtown West End, Calgary, Alberta

Welcome to 902, 650 10 Street SW â€" A Riverfront Gem in the Heart of Calgary. Discover urban living at its finest in this stunning 2-bedroom, 2-bathroom condo, perched on the 9th floor of the renowned Axxis building, offering breathtaking views of the Bow River. Perfectly located just two blocks from the scenic Bow River pathways, one block from the C-Train station, and a 10-minute walk to grocery stores and some of Calgary's top dining spots, including Bridgette Bar, Wayne's Bagels, and Noble Pie. The Axxis is a well-managed, pet-friendly building that boasts an array of premium amenities, including a fully equipped fitness center, a spacious social room with a kitchen for entertaining, a serene outdoor courtyard, visitor parking, and secure bike storage. Step inside this bright and airy west-facing unit, where freshly painted neutral tones complement the open-concept living space. The spacious living room, complete with a cozy gas fireplace, flows seamlessly into the kitchen, featuring a large island with an eating barâ€"perfect for casual dining or entertaining. Luxury vinyl plank flooring add to the home's stylish appeal, while the generous west-facing balcony invites you to enjoy sunset views. The primary bedroom offers a peaceful retreat, tucked away from the main living area, with ample closet space and a private 4-piece ensuite. The second bedroom is versatile, making it ideal for a home office or as a guest room for roommates. This unit also includes